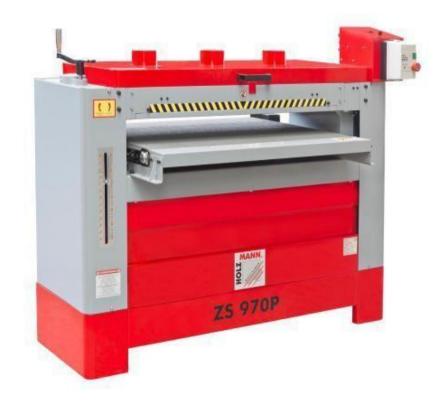

## ZS970P\_400V \* // mini wide belt sander

## highlights

- professional sander provides 970mm sanding width
- 2 sanding drums allow coarse and fine sanding in one feed
- high quality conveyor belt for long service life
- dynamically balanced sanding drums ensure smooth running
- high efficiency sanding performance
- steplessly adjustable feed speed
- conveyor belt is convenient to adjust
- magnetic switch controls sanding drum drive
- Key switch controls conveyor belt running
- convenient replacement of sanding belt
- available in 230V and 400V
- suitable for all types of soft and hard wood
- with 100mm dust hood
- conveyor belt can be adjusted in parallel quick and easy