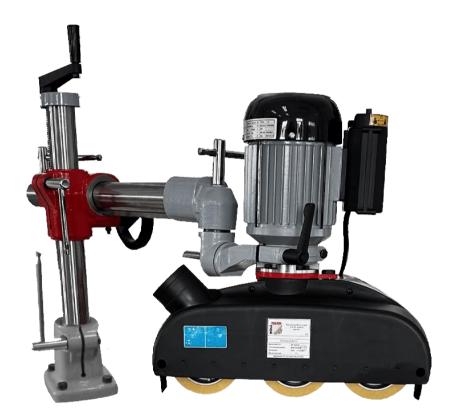

## SF344N-8\_400V Power feeder 8 speeds

## **Highlights**

- modern design
- comes with 8 speeds as standard
- 3 rollers ensure an ideal work piece movement
- every working position easily adjustable with dual rode device
- forward/reverse running mode
- 2 step motor
- precise gear ensures steady feeding at every speed and durability

## technical details

| motor power s6 in W        | 1050                   |
|----------------------------|------------------------|
| feed speed                 | 3,5/5/7/10/12/17/26/34 |
| amount of feed rollers     | 3                      |
| feed roller diameter in mm | 120                    |
| gross weight in kg         | 62                     |
| packaging width in mm      | 540                    |
| EAN code                   | 9120039909387          |

| motor power s1 in W     | 750  |
|-------------------------|------|
| voltage                 | 400V |
| feed roller width in mm | 60   |
| net weight in kg        | 56   |
| packaging height in mm  | 290  |
| packaging length in mm  | 560  |