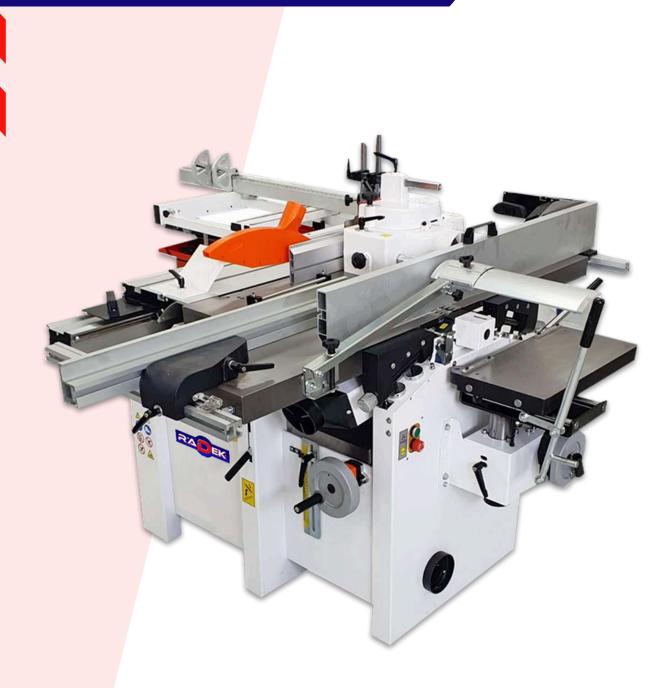

# **Combination Machine**

## RK-300SC-PREMIUM

info@radek.com

www.radek.com.mk

fb.com/radek.com.mk

radek woodworking machines

+38970 215 994

Skopje, Jadranska Magistrala 71b

#### TECHNICAL PARAMETERS

| Planer                                 |                        |
|----------------------------------------|------------------------|
| Working table                          | 300x1500mm             |
| Cutter block diameter                  | 70mm                   |
| Cutterblock rotation speed             | 5700rpm                |
| Dimensions knives(3 knives)            | 300x20x3(300x25x3)mm   |
| Max table adjustement                  | 4mm                    |
| Thicknesser                            |                        |
| Working table                          | 300x660mm              |
| Feed speed                             | 7m/1                   |
| Working height                         | 4-220mm                |
| Mortiser                               |                        |
| Working table                          | 250x500mm              |
| Longitudinal/Trasversal/Verticalstroke | 205/95/90mm            |
| Churck (M18*1.5-S)                     | 0-16mm                 |
| Circular saw                           |                        |
| Working table                          | 220x1000mm             |
| Shaft rotation/Engraver speed          | 4500/7000rpm           |
| Blade diameter                         | 250x30mm               |
| Cutting height at 45°/90°              | 50/80mm                |
| Cutting width parallel fence           | 500mm                  |
| Engraver blade diameter                | 90x22mm                |
| Shaper                                 |                        |
| Working tables                         | 220x1000mm             |
| Shaft rotation speeds                  | 2000/3100/4400/7000rpm |
| Standard shaft diameter                | 30/35/50mm             |
| Shaft vertical stroke                  | 115mm                  |
| Max. tool diameter                     | 160mm                  |
| Max. tenoning depth                    | 55mm                   |
| Standard accessories                   |                        |
| 3-phase motor power                    | 3,0Hp - 2,2kW          |
| Carriage dimensions                    | 1250x315mm             |
| Machine size                           | 2200x1590x875mm        |
| Packing size                           | 1676x1130x1065mm       |
| Weight                                 | 560kg                  |
| Optional accessories                   |                        |
| Single-phase motor                     | 3,0Hp - 2,2kW          |
| Increased 3-phase motor                | 4,0Hp - 3,0kW          |
| Dimension Carriage                     | 1600/1800/2000/2200mm  |