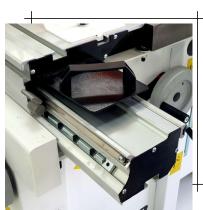

#### TECHNICAL PARAMETERS

| Planer                                 |                        |
|----------------------------------------|------------------------|
| Working table                          | 300x1500mm             |
| Cutter block diameter                  | 70mm                   |
| Cutterblock rotation speed             | 5700rpm                |
| Dimensions knives(3 knives)            | 300x20x3(300x25x3)mm   |
| Max table adjustement                  | 4mm                    |
| Thicknesser                            |                        |
| Working table                          | 300x660mm              |
| Feed speed                             | 7m/1                   |
| Working height                         | 4-220mm                |
| Mortiser                               |                        |
| Working table                          | 250x500mm              |
| Longitudinal/Trasversal/Verticalstroke | 205/95/90mm            |
| Churck (M18*1.5-S)                     | 0-16mm                 |
| Circular saw                           |                        |
| Working table                          | 220x1000mm             |
| Shaft rotation/Engraver speed          | 4500/7000rpm           |
| Blade diameter                         | 250x30mm               |
| Cutting height at 45°/90°              | 50/80mm                |
| Cutting width parallel fence           | 500mm                  |
| Engraver blade diameter                | 90x22mm                |
| Shaper                                 |                        |
| Working tables                         | 220x1000mm             |
| Shaft rotation speeds                  | 2000/3100/4400/7000rpm |
| Standard shaft diameter                | 30/35/50mm             |
| Shaft vertical stroke                  | 115mm                  |
| Max. tool diameter                     | 160mm                  |
| Max. tenoning depth                    | 55mm                   |
| Standard accessories                   |                        |
| 3-phase motor power                    | 3,0Hp - 2,2kW          |
| Carriage dimensions                    | 1250x315mm             |
| Machine size                           | 2200x1590x875mm        |
| Packing size                           | 1676x1130x1065mm       |
| Weight                                 | 560kg                  |
| Optional accessories                   |                        |
| Single-phase motor                     | 3,0Hp - 2,2kW          |
| Increased 3-phase motor                | 4,0Hp - 3,0kW          |
| Dimension Carriage                     | 1600/1800/2000/2200mm  |