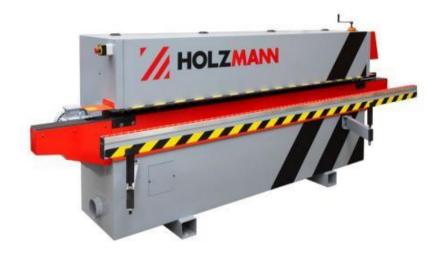

## KAM4EPS 400V // edge banding machine

- touchscreen display
- one-sided automatic edge banding machine
- glue delivery directly to the workpieces
- unit adjustment equipped with counter for setting different kinds of edges
- milling of the edge overhang (up / down) flush or with 2 mm radius
- · accurate cutting of the laminate (back / front) by cutting unit
- straight surface scraping unit
- pressure rollers ensure perfect connection between laminate and workpiece
- automatic and constant panel feed
- adhesive temperature electronically adjustable at the touch panel
- glue tank teflon coated
- integrated dust collection system

## KAM4EPS\_400V // edge banding machine