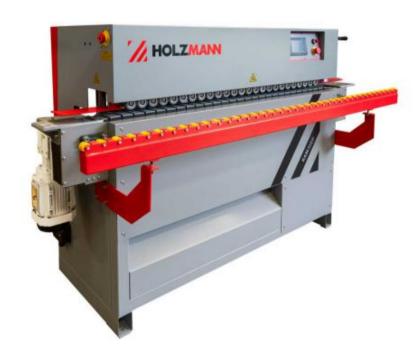

## **KAM35EP\_400V**

edge banding machine

- touchscreen display
- one-sided automatic edge banding machine with
  - glue tank with heating control and direct glue delivery to straight workpieces
  - crosscut saw unit for cutting the edge band (one unit for front and rear side) 0,37kW motor and 1380min-1 (saw blade speed)
  - double trimming unit for trimming the edge overhang on the workpiece (top/bottom); 0,35KW motor per unit and 12000min-1
  - polishing unit (top/bottom) 0,18 kW per unit and 1400min-1
- automatic and constant panel feed thanks to chain conveyor drive and powerful motor
- gluing temperature can be set electronically on the touch display
- edge band support table

## **KAM35EP\_400V**

edge banding machine